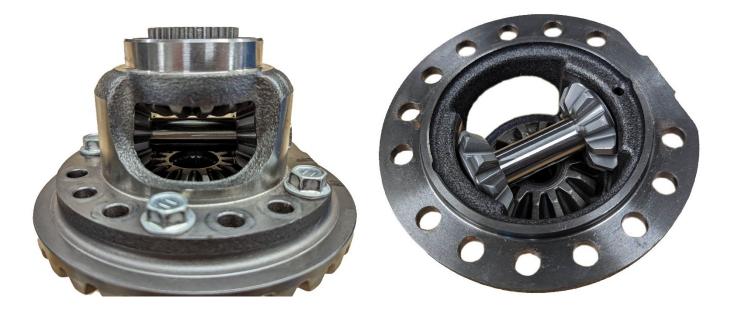

## Torq-Masters Industries AC-YXZ21 Replacement Yamaha YXZ 1000 Spider Gears

Thank you for your purchase of the Torq-Masters Industries Yamaha YXZ 1000 replacement spider gears. Please refer to your Vehicle Manual for differential removal procedure.

## **BASIC INSTALL INSTRUCTIONS:**

- 1.) Remove Front Differential Housing from the vehicle
- 2.) Drain oil and open the differential housing
- 3.) Remove the Differential Case and split the case by unbolting the ring gear side
- 4.) Remove the Cross Pin, roll pin, then remove the Cross Pin
- 5.) Remove and replace the 2 small Spider Gears on the Cross Pin
- 6.) Reassemble the differential and reinstall in your vehicle