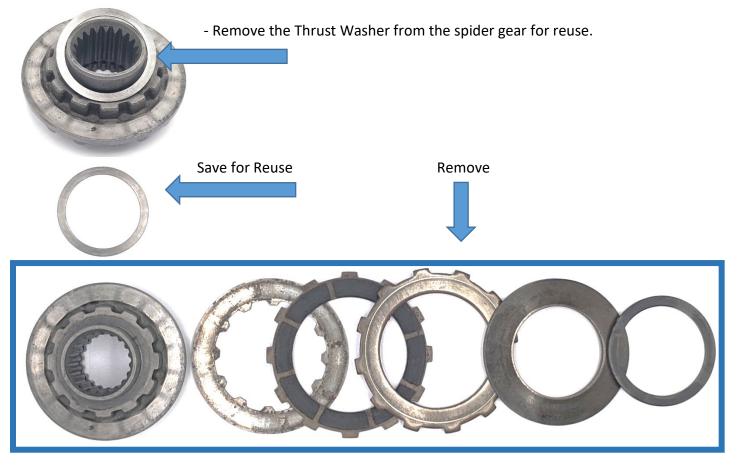

## 1.) Differential Disassembly – What parts to remove and what parts to keep:

- The Honda Differential has limited slip clutches to remove and spider gear thrust washers to keep and reuse with the TORQ Locker.
- The Thrust Washer is located on the back side of the drive spider gear. Remove the washer and save it for reuse.
- Remove the Clutches and Spider gears. These items will not be reused with the TORQ Locker.