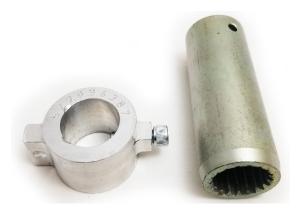

Shims & Bung

Backlash Measurement Tool (Left) Spline Driver Tool (Right)

Dial Indicator (Left) Dial Torque Wrench (Right)

## **Additional Specialty Tools**

- Backlash Measurement Tool by Can-Am • Part Number 529036387
- Spline Driver Tool by Can-Am

   Part Number 52903686
   Required for testing Preload
   HD Diff cover does not adjust Preload
- Can-Am X3 Maintenance and Repair Manual