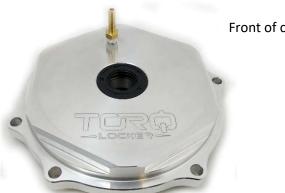

# \*\*\* Installation should be performed by a professional or an individual experienced in setting up gears with proper tools \*\*\*

Front of cover

### TRQ-CA-X3-RDC Can-Am X3 Heavy Duty Front Differential Cover

Thank you for your purchase of the TRQ-CA-X3-RDC Can-Am X3 Heavy Duty Front Aluminum Differential Cover by Torq-Masters Industries. This upgrade kit replaces the stock Can-Am Differential Cover to greatly improve the strength of your differential and to dissipate heat. The Can-Am X3 Aluminum Heavy Duty Front Differential Cover by Torq-Masters Industries can be installed on a stock differential with either a Visco Lock, or with a TORQ Locker installed.