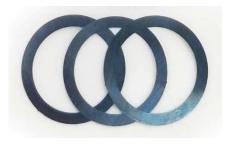

## **Can-Am X3 HD Front Differential Cover Kit Contents**

- Heavy Duty Front Differential Cover
- Upgraded bearing and oil seal, comes pre installed
- Qty 3, shims, thickness 0.010
- Brass bung, for vent tube
- **New O-ring**

Shims & Bung

Backlash Measurement Tool (Left) Spline Driver Tool (Right)

Dial Indicator (Left) Dial Torque Wrench (Right)

## **Can-Am X3 Front Differential Cover Install Instructions**

**1.)** Remove the front differential from Your Can-Am, refer to manual for instructions

2.) Open the Differential Housing

3.) Refer to the Can-Am Service Manual For proper Backlash, Preload instructions And tolerance specifications 4.) Use the provided shim kit to adjust the backlash as necessary. Each 0.010" shim adds approx. 0.003" backlash