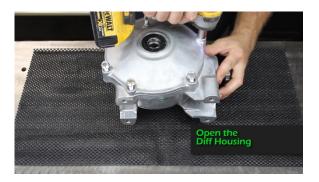

## **Can-Am X3 Front Differential Cover Install Instructions**

**1.)** Remove the front differential from Your Can-Am, refer to manual for instructions

2.) Open the Differential Housing

3.) Refer to the Can-Am Service Manual For proper Backlash, Preload instructions And tolerance specifications 4.) Use the provided shim kit to adjust the backlash as necessary. Each 0.010" shim adds approx. 0.003" backlash