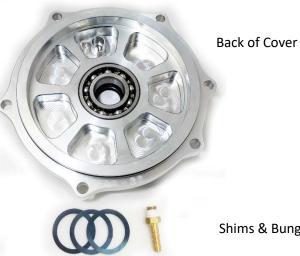

## **Can-Am X3 HD Front Differential Cover Kit Contents**

- Heavy Duty Front Differential Cover
- Upgraded bearing and oil seal, comes pre installed
- Qty 3, shims, thickness 0.010
- Brass bung, for vent tube
- **New O-ring**

Shims & Bung

Backlash Measurement Tool (Left) Spline Driver Tool (Right)

Dial Indicator (Left) Dial Torque Wrench (Right)