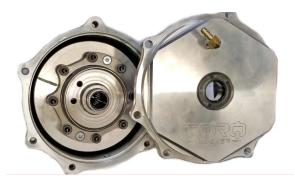

### TRQ-CA-X3-RDC Can-Am X3 Heavy Duty Front Differential Cover

Thank you for your purchase of the TRQ-CA-X3-RDC Can-Am X3 Heavy Duty Front Aluminum Differential Cover by Torq-Masters Industries. This upgrade kit replaces the stock Can-Am Differential Cover to greatly improve the strength of your differential and to dissipate heat. The Can-Am X3 Aluminum Heavy Duty Front Differential Cover by Torq-Masters Industries can be installed on a stock differential with either a Visco Lock, or with a TORQ Locker installed.

# \*\*\* Installation should be performed by a professional or an individual experienced in setting up gears with proper tools \*\*\*

Front of cover

## **Can-Am X3 HD Front Differential Cover Kit Contents**

- Heavy Duty Front Differential Cover
- Upgraded bearing and oil seal, comes pre installed
- Qty 3, shims, thickness 0.010
- Brass bung, for vent tube
- **New O-ring**